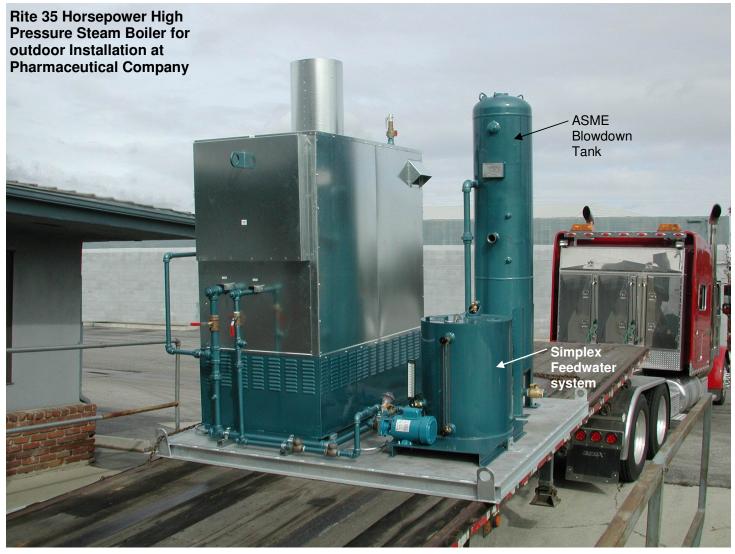

## **Skid Mounted Steam Packages**

**Problem:** You don't know steam systems that well; so quoting won't be easy, much less, intsalling it to code.

Solution: Let Rite quote you a skid mounted steam package system. It includes the boiler(s), feedwater system and blowdown tank- all mounted, piped, wired and tested at the factory. We can also provide water softeners, chemical feed units, ASME B31.1 power piping, automatic blowdown systems and heat exchangers. For larger systems, multiple skids can be engineered to meet your offloading and installation requirements. We know steam- so you don't have to.