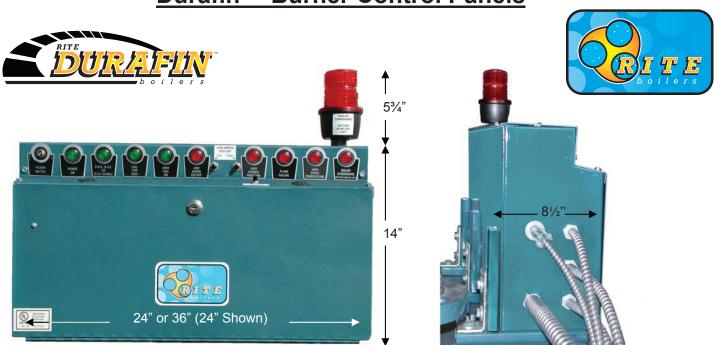

## **Durafin™ Burner Control Panels**

## Status Lights Available:

| STANDARD      | OPTIONAL              |               |
|---------------|-----------------------|---------------|
| Power On      | EMS BAS or DDC Enable |               |
| Limits Proven | Prepurge Cycle        | Low Fire On   |
| Call for Heat | Ignition On           | High Fire On  |
| Main Fuel ON  | Pilot On              | Low Fire Hold |

## Fault Lights Available:

| STANDARD                            | OPTIONAL                    |                     |
|-------------------------------------|-----------------------------|---------------------|
| Flame Failure                       | Primary Low Water Cut-Off   | High Water Pressure |
| Low Water Cut-Off                   | Secondary Low Water Cut-Off | Low Water Pressure  |
| High Stack Temperature              | Low Gas Pressure            | Low Water Flow      |
| High Firebox Pressure               | High Gas Pressure           | Gas Valve P.O.C.    |
| Boiler Condensing<br>(Strobe Light) | High Limit                  | High Ambient        |
|                                     | Burner Door Open            | Draft Spill         |

- 23" wide panels hold up to 9 lights. 36" panels hold up to 16 lights.
- Panels can be easily removed and pedestal mounted next to boiler with minor rewiring.
- Panel door can be ordered with keyed lock or screwdriver slot lock.
- All ice cube relays and time delays have status indicating lights.
- All panels have the following remote communications:

A 24 VAC relay for remote start/stop

Dry contacts to indicate burner on

Dry contacts to indicate unscheduled (alarm) shutdown

Ability to accept 4 to 20 milliamp remote signal when firing is modulation

- When power supply required is more that 120 VAC, a stepdown transformer with fuse protection is standard.
- The powder coated Rite blue panel shall be hinged in two places for access and servicing.